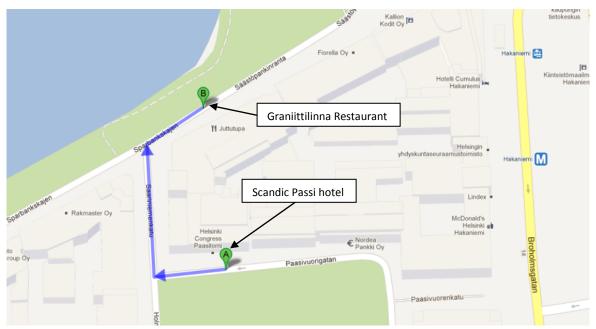

### Graniittilinna restaurant

Säästöpankinranta 6 F-00530 Helsinki

Thursday 31 January 2012, 19:30 - 23:00

Figure 3: Location of Graniittilinna Restaurant

### HOW TO GET FROM SCANDIC PAASI HOTEL TO GRANIITTILINNA RESTAURANT

The Graniittilinna Restaurant is only 120 m from the Scandic Paasi Hotel. Walk along *Paasivuorenkatu* Street, turn right into *Holmnäsgatan/Saariniemenkatu* Street and after 60 m turn right into *Sparbankskajen/Säästöpankinranta* Street. The restaurant is on your right. See picture on p. 3.