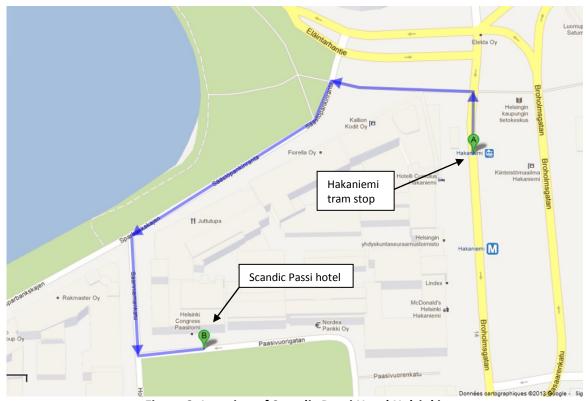

## **Location**

The hotel is situated by the sea in central Helsinki. Helsinki's most popular sights, such as Senate Square, Helsinki Cathedral and Market Square are a 15 minute walk from the hotel.

### HOW TO GET FROM HELSINKI AIRPORT TO SCANDIC PAASI HOTEL

**BY TAXI:** The taxi journey from Helsinki Airport to Scandic Paasi hotel takes about 20-30 minutes. **BY BUS:** The hotel is situated about 20 km from Helsinki Airport. Take a bus to the centre of Helsinki (line 615) and get off at *Hakaniemi* Market Square. This takes about 25 minutes. Walk along *Siltasaarenkatu / Broholmsgatan* Street (away from the square) and walk towards *Paasitorni park*, which is opposite the hotel's main entrance. This takes about 5 minutes. See picture on p. 2.