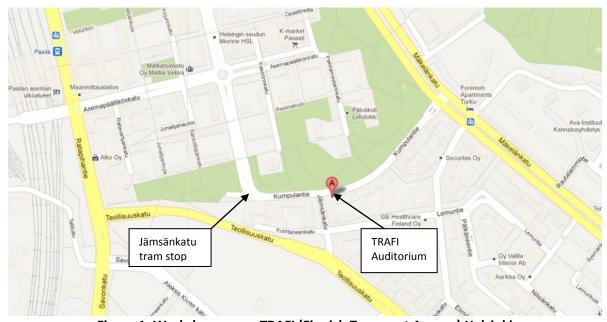

# **TRAFI Auditorium**

Kumpulantie 11 FI-00520 Helsinki

Figure 1: Workshop venue TRAFI (Finnish Transport Agency) Helsinki

### **HOW TO GET FROM SCANDIC PAASI HOTEL TO TRAFI**

Walk to *Hakaniemi* and take the tram line 9 to *Jämsänkatu* (destination *Pasila*). It takes you about 13 minutes. Then walk for about 200 m to TRAFI.